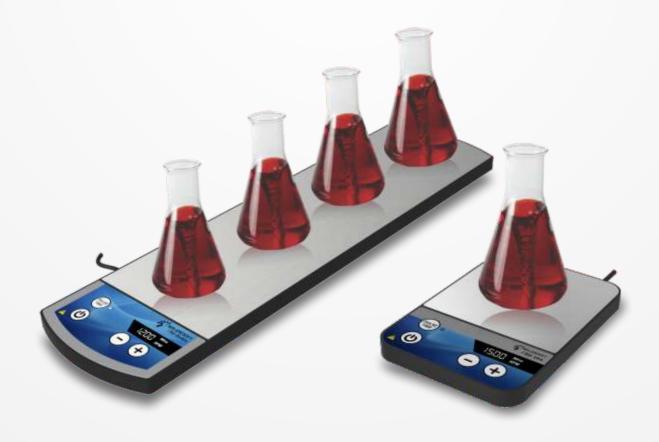

MAKE WAY FOR PERFECTION

iStir Uno/Quattro

(Motorless Slim Magnetic Stirrer)

# iStir Uno/Quattro

(Motorless Slim Magnetic Stirrer)

Magnetic stirrers come in all shapes and sizes, but ultimately performance and durability matter the most to users. As a result, most manufacturers of magnetic stirrers make tall claims of high performance, lasting durability and convenient features. But, users soon discover that such devices are made from low-quality components and materials to cut costs which results in major issues like corrosive top surface, wear and tear in motor coil, etc. Also, a lack of time saving and convenience features like timer function, clockwise & counterclockwise motion results in a less than satisfying experience for the user.

What use is an investment if it doesn't give good returns. With Neuation's extensive expertise in developing quality lab equipment, you get the benefits of a device which is built around your stirring requirements. With a dedicated R&D department focused on understanding user-experience and feedback, we designed and developed iStir Uno/Quattro for reliable performance and years of durability. With a motor-less design, the device offers exceptional performance without the hassle of maintenance. The stainless steel top surface of the device also offers excellent resistance against corrosion which time-saving features like variable timer setting and CC/CCW motion save your effort and time for higher productivity.

#### **Product Features**

Zero Moving Parts Which Makes It Truly Maintenance Free

IP65 Class Compliant Rating Makes It Water Spill Resistant.

Maximum Stirring Capacity 800 MI (Uno) / 4 X 400 MI (Quattro)

### **Product Features**

Stainless Steel Top Surface Provides Excellent Chemical & Corrosion Resistance

Extremely Compact Device Ensures High Portability & Convenience. PTFE Coated High-strength Stir Bar Of 25 MM Length For High Durability.