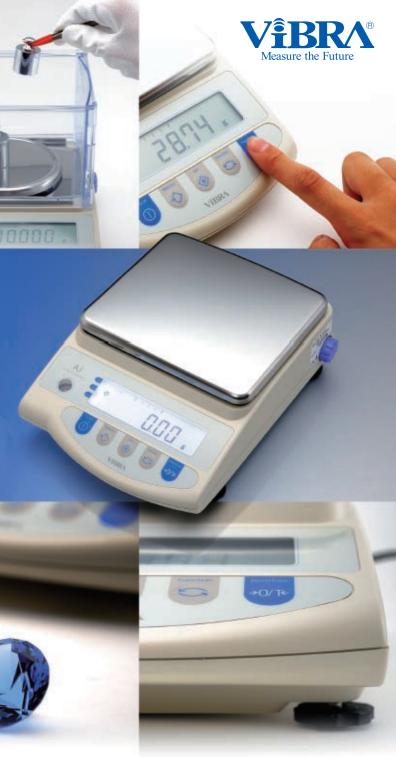

### Keep the Weighing Accuracy

The model with name AJ"H" has semi-automatic built-in calibration weight. You can easily calibrate the balance with built-in weight. It ensures the accurate and precise weighing operation.

### Draft Windshield as Standard

The draft windshield is available as standard for 220g-620g capacity models. It realizes the ideal environment for precise weighing. It can be easily assembled by hands.

#### Density Measurement Kit Option

The density measurement kit can be available as option \*no program to automatically calculate the density is installed in ViBRA AJ series. Just the kit as option.

### Connection with Outside Devices

RS232C interface is installed as standard feature in every models of ViBRA AJ series. You can connect the balance to outside devices like PC.