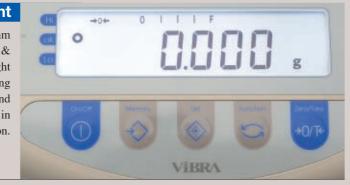

### Blight, White Back-light

Large LCD (16.5mm height) with blight & white back-light makes the weighing operation easy and comfortable even in the dark location.