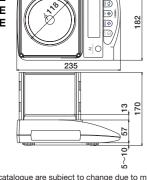

### **Dimensions**

AJ(H)-220(C)E AJ(H)-320(C)E AJ(H)-420(C)E AJ(H)-620(C)E

## AJ-820(C)E AJ-1200(C)E 142

The contents of this catalogue are subject to change due to modifications and/or other reasons