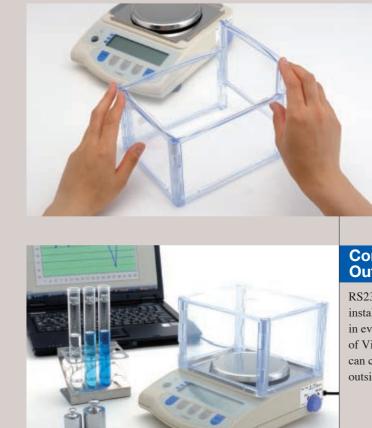

### Draft Windshield as Standard

The draft windshield is available as standard for 220g-620g capacity models. It realizes the ideal environment for precise weighing. It can be easily assembled by hands.

### Connection with Outside Devices

RS232C interface is installed as standard feature in every models of ViBRA AJ series. You can connect the balance to outside devices like PC.