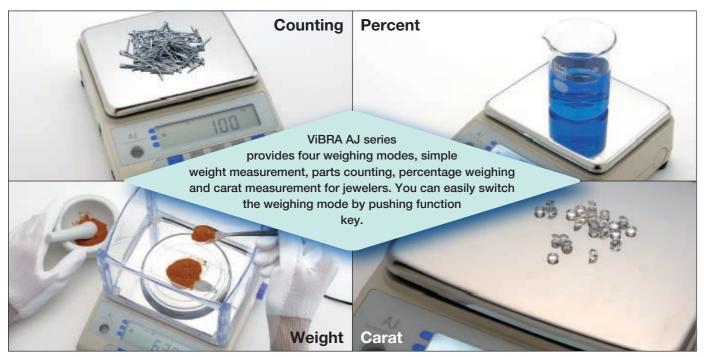

# Series All mighty weighing system

Simple but Profound

Vast potential in the Compact Housing

For laboratory, factory, jewelry shops, etc...

Quick response and stable indication

### **SIMPLE IS THE BEST.**

This is the basic concept of ViBRA AJ series. Simple, but profound scope for wide measurement fields. Laboratory, factory, jewelry shops, etc... ViBRA AJ series is always the simplest & the best solution for your needs.