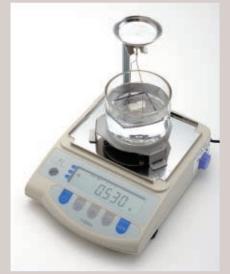

#### Density Measurement Kit Option

The density measurement kit can be available as option \*no program to automatically calculate the density is installed in ViBRA AJ series. Just the kit as option.