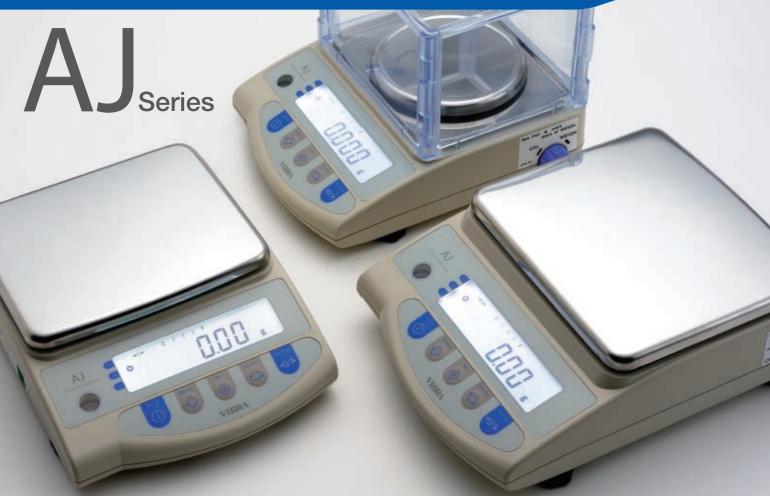

# Series All mighty weighing system

Simple but Profound

Vast potential in the Compact Housing

For laboratory, factory, jewelry shops, etc...

Quick response and stable indication

### **SIMPLE IS THE BEST.**

This is the basic concept of ViBRA AJ series. Simple, but profound scope for wide measurement fields. Laboratory, factory, jewelry shops, etc... ViBRA AJ series is always the simplest & the best solution for your needs.

#### Compact Housing, High Portability

The compact housing is one of the advantages of ViBRA AJ series. The space-saving design enables you to instal it even in small space. Furthermore you can bring it everywhere you want with optional rechargeable battery.