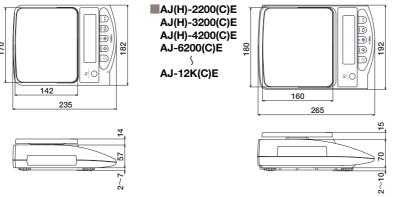

### **Dimensions**

AJ(H)-220(C)E AJ(H)-320(C)E AJ(H)-420(C)E AJ(H)-620(C)E

## AJ-820(C)E AJ-1200(C)E 142

The contents of this catalogue are subject to change due to modifications and/or other reasons