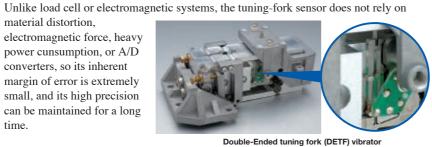

readings.

time.

material distortion,

converters, so its inherent

What makes the tuning-fork sensor so precise? The tuning-fork sensor measures force or mass by gauging changes in oscillation frequencey when a load is applied to a long, narrow vibrator, and it digitally outputs the

### Quick Response & Stable Indication

Quick response and stable indication are important feature in the precise weight measurement. The innovative tuning-fork sensor in ViBRA AJ series meets this demand and satisfies you.